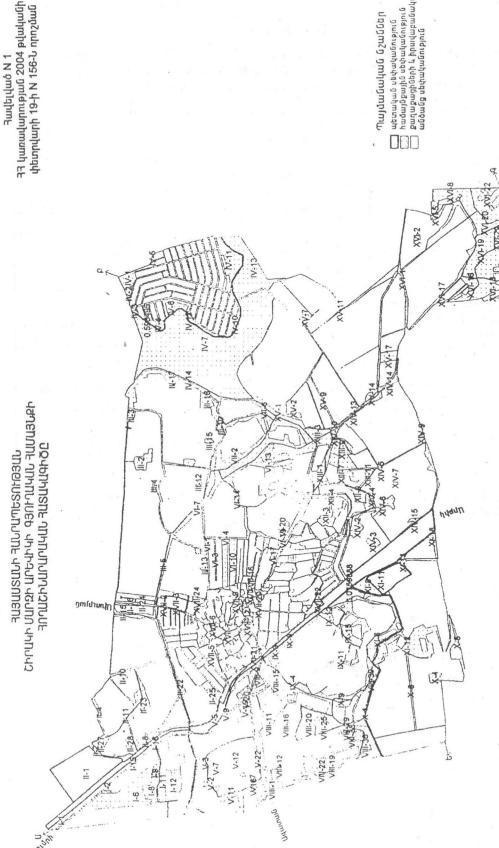

#### 11 1 4 11 1 11 11 11 11 1 1 1 1 1

ՅԱՅԱՍՏԱՆԻ ՅԱՆՐԱՊԵՏՈԲԹՅԱՆ ՇԻՐԱԿԻ ՄԱՐՋԻ ԱՐԵՎԻԿԻ ԳՅՈՐՂԱԿԱՆ ՅԱՄԱՅՆՔԻ ՎԱՐՉԱԿԱՆ ՍԱՅՄԱՆՆԵՐՈՐՄ ԳՏՆՎՈՂ՝ ՊԵՏԱԿԱՆ ՍԵՓԱԿԱՆՈՐԹՅՈՐՆ ՅԱՆԴԻՍԱՑՈՂ ՅՈՂԵՐԻՑ ԱՐԵՎԻԿԻ ԳՅՈՐՂԱԿԱՆ ՅԱՄԱՅՆՔԻՆ ԱՆՅԱՏՈՐՅՑ ՓՈԽԱՆՑՎՈՂ ՅՈՂԵՐԻ

| րկան<br>Մարև           |                                                                                  | ,        | ոփականությունը<br>սցող հողերը | Պետական սեփականություն հանդիսացո |  |  |  |
|------------------------|----------------------------------------------------------------------------------|----------|-------------------------------|----------------------------------|--|--|--|
| Պայմանական<br>նշանները | Յողերի նպատակային նշանակությունը                                                 | ընդամենը | որից՝ չմասնա-<br>վորեցվող     | հողերը                           |  |  |  |
|                        | Գյուղատնտեսական                                                                  | 376.0    | 39.9                          |                                  |  |  |  |
|                        | Բնակավայրերի                                                                     | 51.4     | 38.0                          | 2.2                              |  |  |  |
|                        | Արդյունաբերության, ընդերքօգտագործման և այլ<br>արտադրական նշանակության օբյեկտների | 28.5     |                               |                                  |  |  |  |
|                        | էներգետիկայի, տրանսպորտի, կապի, և կոմունալ<br>ենթակառուցվածքների օբյեկտների      | 9.6      | 9.2                           | 47.0                             |  |  |  |
|                        | Յատուկ պահպանվող տարածքների                                                      | 3.0      | ` 3.0                         | 0.1                              |  |  |  |
|                        | Յատուկ նշանակության                                                              |          |                               |                                  |  |  |  |
|                        | Անտառային                                                                        |          |                               |                                  |  |  |  |
|                        | Զրային                                                                           | 1.9      | 1.7                           | 1.5                              |  |  |  |
|                        | Պահուստային                                                                      |          |                               |                                  |  |  |  |
|                        | Ընդամենը                                                                         | 470.4    | 91.8                          | 50.8                             |  |  |  |

#### 8 U U 4

ՉԱՅԱՍՏԱՆԻ ՉԱՆՐԱՊԵՏՈՐԹՅԱՆ ՇԻՐԱԿԻ ՄԱՐՋԻ ԱՐԵՎԻԿԻ ԳՅՈՐՂԱԿԱՆ ՉԱՄԱՅՆՔԻ ՎԱՐՉԱԿԱՆ ՍԱՉՄԱՆՆԵՐՈՐՄ ԳՏՆՎՈՂ՝ ՊԵՏԱԿԱՆ ՍԵՓԱԿԱՆՈՐԹՅՈՐՆ ՉԱՆԴԻՍԱՑՈՂ ՅՈՂԵՐԻՑ ԱՐԵՎԻԿԻ ԳՅՈՐՂԱԿԱՆ ՉԱՄԱՅՆՔԻՆ ԱՆՉԱՏՈՐՅՑ ՓՈԽԱՆՑՎՈՂ ՅՈՂԵՐԻ (ԸՍՏ ՆՊԱՏԱԿԱՅԻՆ ՆՇԱՆԱԿՈՐԹՅԱՆ)