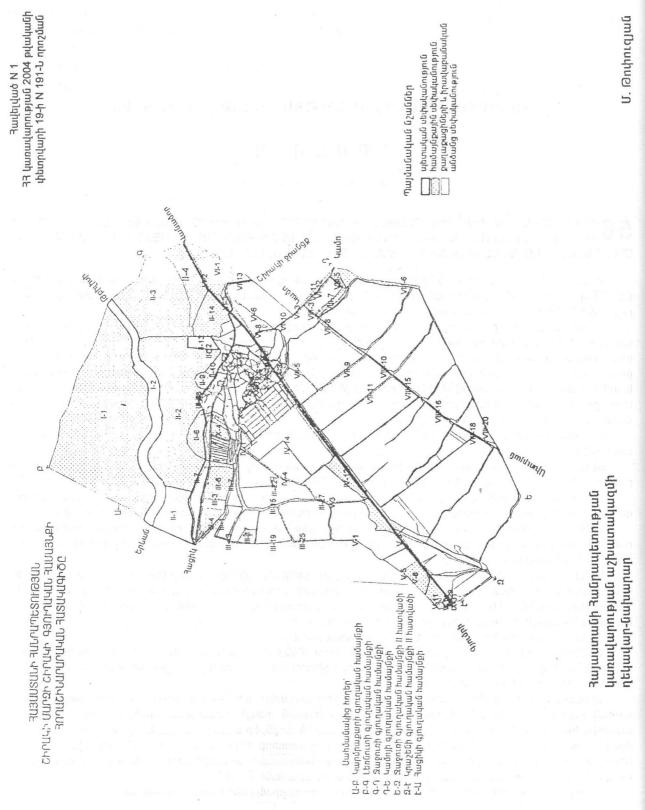

Յավելված N 2 ՅՅ կառավարության 2004 թվականի փետրվարի 19-ի N 191-Ն որոշման

## ՅԱՅԱՍՏԱՆԻ ՅԱՆՐԱՊԵՏՈԻԹՅԱՆ ՇԻՐԱԿԻ ՄԱՐՋԻ ՇԻՐԱԿԻ ԳՅՈԻՂԱԿԱՆ ՅԱՄԱՅՆՔԻ ՎԱՐՉԱԿԱՆ ՍԱՅՄԱՆՆԵՐՈԻՄ ԳՏՆՎՈՂ՝ ՊԵՏԱԿԱՆ ՍԵՓԱԿԱՆՈԻԹՅՈԻՆ ՅԱՆԴԻՍԱՑՈՂ ՅՈՂԵՐԻՑ՝ ՇԻՐԱԿԻ ԳՅՈԻՂԱԿԱՆ ՅԱՄԱՅՆՔԻՆ ԱՆՅԱՏՈԻՅՑ ՓՈԽԱՆՑՎՈՂ ՅՈՂԵՐԻ

| րը<br>մոր              |                                                                                   |          | ակականությունը<br>ացող հողերը |                                             |  |  |
|------------------------|-----------------------------------------------------------------------------------|----------|-------------------------------|---------------------------------------------|--|--|
| Պայմանական<br>նշանները | Յողերի նպատակային նշանակությունը                                                  | ընդամենը | որից՝ չմասնա-<br>վորեցվող     | Պետական սեփականություն հանդիսացող<br>հողերը |  |  |
|                        | Գյուղատնտեսական                                                                   | 594.7    | 17.0                          |                                             |  |  |
|                        | Բնակավալրերի                                                                      | 38.0     | 11.5                          | 2.0                                         |  |  |
|                        | Սրդյունաբերության, ընդերքօգտագործման և այլ<br>արտադրական՝ նշանակության օբյեկտների | 11.7     |                               |                                             |  |  |
|                        | էիներգետիկայի, տրանսպորտի, կապի և կոմունալ<br>ենթակառուցվածքների օբյեկտների       | 5.9      | 5.0                           | 46.4                                        |  |  |
|                        | Յատուկ պահպանվող տարածքների                                                       | 2.9      | 2.9                           | 21.0                                        |  |  |
|                        | Յատուկ նշանակության                                                               |          |                               | 30.0                                        |  |  |
|                        | Անտառային                                                                         |          |                               |                                             |  |  |
|                        | Զրւսյին                                                                           | 2.0      | 2.0                           | 1.6                                         |  |  |
|                        | Դահուստային                                                                       |          |                               |                                             |  |  |
|                        | Ընդամենը                                                                          | 655.2    | 39.3                          | 101.0                                       |  |  |